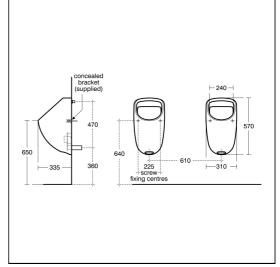

#### **Special Notes**

Please click the (Specify this) button then configure the bowl by adding one of the sensor flow 21 electronic urinal flushing products. Mains version can power up to 5 link flushing valves or the battery versions can be independent. Please refer to Sensorflow 21 compact flushing device pages, then add as many urinal assembly types: Mains/linked battery as needed in the room schedule. Not suitable for flushing from a cistern and nominal working mains water pressure needed is 3 Br. Urinal fixed to wall with fixation set provided.