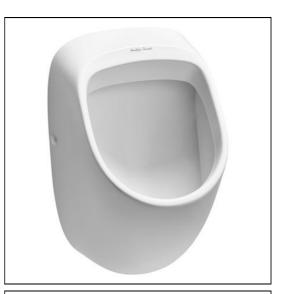

# Profile 21 rimmed back inlet urinal bowl

### ILLUSTRATED

| E5701<br>E6227 | Profile 21 rimmed back inlet urinal bowl<br>Urinal syphon connector with 75mm water seal, and<br>40mm outlet |
|----------------|--------------------------------------------------------------------------------------------------------------|
| K7106          | Urinal Connecting set                                                                                        |
| A7001          | Sensorflow 21 urinal flush, high pressure valve, panel mounted, mains                                        |