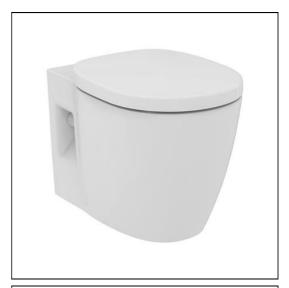

# Concept Freedom Wall Hung Raised Height Toilet

## **ILLUSTRATED**

| E6090<br>S3643 | Concept Freedom wall hung raised height Toilet Bowl Conceala 2 4.5/3 or 4/2.6 litre cistern, dual flush valve, side supply, internal overflow, alternative height plastic flushbends, no flushplate/button |  |
|----------------|------------------------------------------------------------------------------------------------------------------------------------------------------------------------------------------------------------|--|
| E7917<br>E0060 | Concept toilet seat and cover, slow close Support frame with bolts for wall mounted toilet bowls                                                                                                           |  |