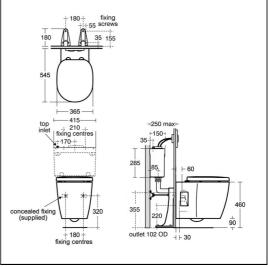

## **ILLUSTRATED**

| E6090<br>S3643 | Concept Freedom wall hung raised height Toilet Bowl Conceala 2 4.5/3 or 4/2.6 litre cistern, dual flush valve, side supply, internal overflow, alternative height plastic flushbends, no flushplate/button |  |
|----------------|------------------------------------------------------------------------------------------------------------------------------------------------------------------------------------------------------------|--|
| E7917<br>E0060 | Concept toilet seat and cover, slow close Support frame with bolts for wall mounted toilet bowls                                                                                                           |  |

## **ILLUSTRATED PRODUCT DETAILS**

| Weights           |                | Finishes | ;                   |
|-------------------|----------------|----------|---------------------|
| E6090             | 34.30 KG       | E6090    | White (01)          |
| S3643             | 2.70 KG        |          |                     |
| E7917             | 2.30 KG        | S3643    | Neutral / No Finish |
| E0060             | 4.28 KG        |          | (67)                |
| Material          | S              | E7917    | White (01)          |
| E6090             | Vitreous China |          |                     |
| S3643             | Plastic        | E0060    | Neutral / No Finish |
| E7917             | Plastic        |          | (67)                |
| E0060             | Metal          |          |                     |
|                   |                | Capacity | /                   |
|                   |                | S3643    | 4.0 litres          |
|                   |                | Designe  | r                   |
| Robin Levien, RDI |                |          |                     |

#### **Special Notes**

Fix the E0060 support brackets to floor within the duct and secure the WC with bolts (supplied). Screw the bolts to the back wall. The WC bowl should not be installed with a lever activated cistern fitted with a syphon.