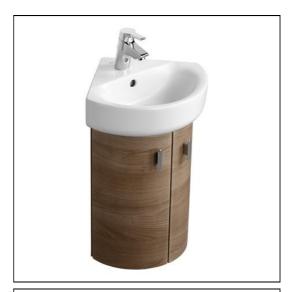

## **ILLUSTRATED**

E6848 Concept 370 x 380mm wall hung corner washbasin unit

with two doors

E7928 Concept Arc 45cm corner washbasin, 1 taphole with

overflow