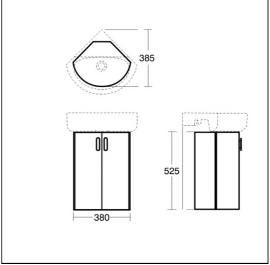

## **ILLUSTRATED**

E6848 Concept 370 x 380mm wall hung corner washbasin unit

with two doors

E7928 Concept Arc 45cm corner washbasin, 1 taphole with

overflow