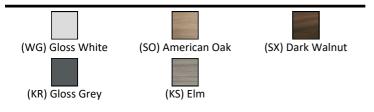

# Concept 370x380 Wall Hung Corner Washbasin Unit 2 Door

## **ILLUSTRATED**

E6848 Concept 370 x 380mm wall hung corner washbasin unit

with two doors

E7928 Concept Arc 45cm corner washbasin, 1 taphole with

overflow

## **OPTIONS**

**B1811** Ceraflex basin mixer with pop-up waste

**B0671** Concept Blue small washbasin mixer 1 hole with pop-up

waste

**B9915** Concept Blue washbasin mixer 1 hole with pop-up waste

BD221 Ceraplan single lever basin mixer with pop-up waste

### **ILLUSTRATED PRODUCT DETAILS**



#### **FINISH OPTIONS**



#### **Standards**

EN 14749:2005

#### **Special Notes**

Unit is predrilled for the Concept handles that are supplied.





## **FEATURES**