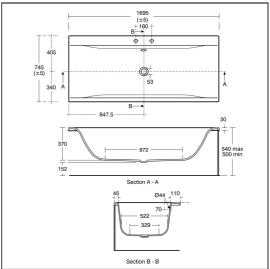

#### **ILLUSTRATED PRODUCT DETAILS**

|                                     | Finishes                                                                             |                                                                                                                                                              |
|-------------------------------------|--------------------------------------------------------------------------------------|--------------------------------------------------------------------------------------------------------------------------------------------------------------|
| 22.50 KG                            | E7299                                                                                | White (01)                                                                                                                                                   |
|                                     |                                                                                      |                                                                                                                                                              |
| 0.60 KG                             | E3194                                                                                | White (01)                                                                                                                                                   |
| s                                   | E3195                                                                                | <br>  White (01)                                                                                                                                             |
| Idealform                           |                                                                                      | _                                                                                                                                                            |
| High Impact Polystyrene             | E1486                                                                                | Chrome (AA)                                                                                                                                                  |
| Mixed Material                      | A5901                                                                                | Chrome (AA)                                                                                                                                                  |
| Chrome Plated Metal                 |                                                                                      |                                                                                                                                                              |
|                                     | Capacity                                                                             |                                                                                                                                                              |
|                                     | <b>E7299</b> 20                                                                      | 0.0 litres (to overflow)                                                                                                                                     |
| <b>Designer</b><br>Robin Levien, RE |                                                                                      | , RDI                                                                                                                                                        |
|                                     | 3.65 KG 2.58 KG 0.60 KG  s Idealform High Impact Polystyrene High Impact Polystyrene | 22.50 KG 3.65 KG 2.58 KG 0.60 KG  S Idealform High Impact Polystyrene High Impact Polystyrene Mixed Material Chrome Plated Metal  Capacity E7299 20 Designer |