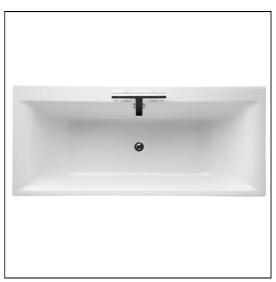

# Concept 170cm x 75cm Idealform Double-Ended Bath 2 Tapholes

## **ILLUSTRATED**

E7299 Concept 170cm x 75cm Idealform double-ended bath with

2 tapholes

E3194 Unilux 170cm front panel
E3195 Unilux 75cm end panel

E1486 Luxury bath pop-up waste and overflow A5901 TMV thermostatic mixing valve, 22mm

## **Special Notes**

Consideration must be given to safe hot water delivery and the use of an appropriate temperature reduction device, see A5901AA or Part G for guidance. One taphole fittings require offsetting from the overflow. Check positioning and compatibility before specifying. Provision must be made to fix taps prior to bath installation and for future maintenance, if taps are positioned as photo.