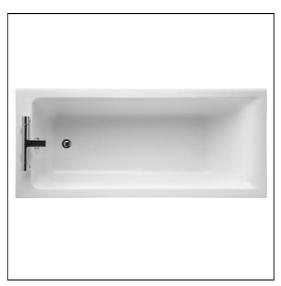

### **ILLUSTRATED**

| E7354 | Concept 170cm x 75cm Idealform bath with no tapholes |
|-------|------------------------------------------------------|
|-------|------------------------------------------------------|

# Concept 170cm x 75cm Idealform Bath No Tapholes