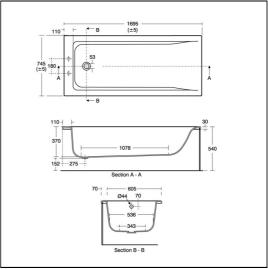

### **ILLUSTRATED PRODUCT DETAILS**

| Weights        |                                      | Finishes          |                            |  |
|----------------|--------------------------------------|-------------------|----------------------------|--|
| E7354          | 28.50 KG                             | E7354             | White (01)                 |  |
| E3194          | 3.65 KG                              |                   |                            |  |
| E3195<br>A5901 | 2.58 KG<br>0.60 KG                   | E3194             | White (01)                 |  |
| Materials      |                                      | E3195             | White (01)                 |  |
| E7354<br>E3194 | Idealform<br>High Impact Polystyrene | E1486             | Chrome (AA)                |  |
| E3195          | High Impact Polystyrene              | L                 | · ,                        |  |
| E1486<br>A5901 | Mixed Material Chrome Plated Metal   | A5901             | Chrome (AA)                |  |
| A5901          | Chrome Plated Metal                  |                   |                            |  |
|                |                                      | Capacity          |                            |  |
|                |                                      | E7354             | 186.0 litres (to overflow) |  |
|                |                                      | Designer          |                            |  |
|                |                                      | Robin Levien, RDI |                            |  |