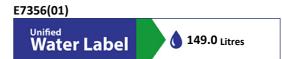

## ILLUSTRATED PRODUCT DETAILS

| Weights   |                | Finishes |                            |
|-----------|----------------|----------|----------------------------|
| E7356     | 19.40 KG       | E7356    | White (01)                 |
| E4180     | 3.30 KG        |          |                            |
| E4140     | 1.80 KG        | E4180    | White (01)                 |
| Materials |                |          |                            |
| E7356     | Idealform      | E4140    | White (01)                 |
| E4180     | Acrylic        |          |                            |
| E4140     | Acrylic        | E1486    | Chrome (AA)                |
| E1486     | Mixed Material |          |                            |
|           |                | Capacity |                            |
|           |                | E7356    | 149.0 litres (to overflow) |
|           |                |          |                            |