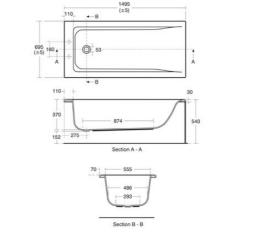

# Concept 150cm x 70cm Bath No Tapholes

## ILLUSTRATED

| E7356 | Concept 150 x 70cm bath, no tapholes  |
|-------|---------------------------------------|
| E4180 | Uniline 150cm front bath panel        |
| E4140 | Uniline 70cm end panel                |
| E1486 | Luxury bath pop-up waste and overflow |

## ILLUSTRATED PRODUCT DETAILS

| Weights   |                | Finishes |                            |
|-----------|----------------|----------|----------------------------|
| E7356     | 19.40 KG       | E7356    | White (01)                 |
| E4180     | 3.30 KG        |          |                            |
| E4140     | 1.80 KG        | E4180    | White (01)                 |
| Materials |                |          |                            |
| E7356     | Idealform      | E4140    | White (01)                 |
| E4180     | Acrylic        |          |                            |
| E4140     | Acrylic        | E1486    | Chrome (AA)                |
| E1486     | Mixed Material |          |                            |
|           |                | Capacity |                            |
|           |                | E7356    | 149.0 litres (to overflow) |
|           |                |          |                            |