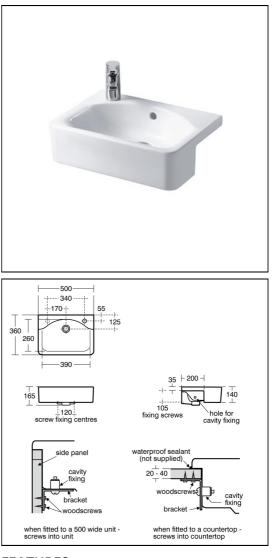

#### **Special Notes**

Washbasin fixed to countertop with securing clips provided. Joint sealed with waterproof sealant (not supplied). Basin designed to work with short projection furniture to a minimum of 210mm projection allowing 10mm gap at rear to tile down onto worktop.