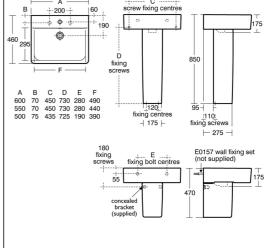

### ILLUSTRATED

| E7842 | Concept Cube 55cm washbasin, 1 taphole with overflow     |
|-------|----------------------------------------------------------|
| E7839 | Concept semi-pedestal                                    |
| E0157 | Wall fixing set                                          |
| BD246 | Ceraplan single lever basin mixer, with click waste      |
| S8910 | Trap 1¼" plastic bottle, 75mm seal, multi-purpose outlet |

### **OPTIONS**

E7837 Concept full pedestal

#### **Special Notes**

Washbasin wall mounted using E0157 wall fixing set, with semi-pedestal screwed to wall or full pedestal mounted using 2 screws through the back of the basin (not supplied). When fitted to furniture washbasin must be secured to wall with E0157 wall fixing set. Can be used with Cube basin units see furniture section for size details.