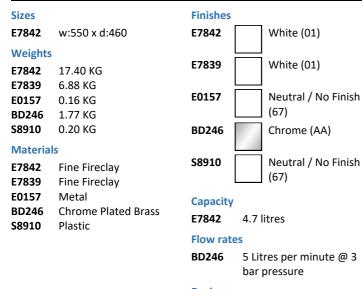

### ILLUSTRATED

| E7842 | Concept Cube 55cm washbasin, 1 taphole with overflow     |
|-------|----------------------------------------------------------|
| E7839 | Concept semi-pedestal                                    |
| E0157 | Wall fixing set                                          |
| BD246 | Ceraplan single lever basin mixer, with click waste      |
| S8910 | Trap 1¼" plastic bottle, 75mm seal, multi-purpose outlet |

### **OPTIONS**

E7837 Concept full pedestal