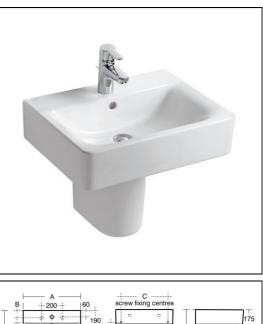

### ILLUSTRATED

| E7842 | Concept Cube 55cm washbasin, 1 taphole with overflow     |
|-------|----------------------------------------------------------|
| E7839 | Concept semi-pedestal                                    |
| E0157 | Wall fixing set                                          |
| BD246 | Ceraplan single lever basin mixer, with click waste      |
| S8910 | Trap 1¼" plastic bottle, 75mm seal, multi-purpose outlet |

#### **Special Notes**

Washbasin wall mounted using E0157 wall fixing set, with semi-pedestal screwed to wall or full pedestal mounted using 2 screws through the back of the basin (not supplied). When fitted to furniture washbasin must be secured to wall with E0157 wall fixing set. Can be used with Cube basin units see furniture section for size details.