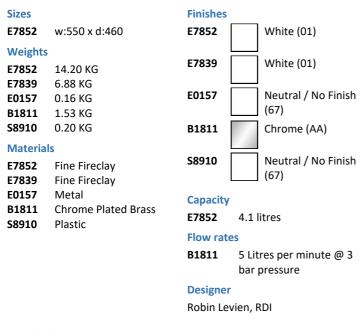

## **ILLUSTRATED**

**E7852** Concept Arc 55cm washbasin, 1 taphole with overflow

E7839 Concept semi-pedestal

E0157 Wall fixing set

**B1811** Ceraflex basin mixer with pop-up waste

S8910 Trap 1¼" plastic bottle, 75mm seal, multi-purpose outlet

#### **OPTIONS**

E7837 Concept full pedestal

BD246 Ceraplan single lever basin mixer, with click waste

# Standards

Washbasin to BS EN 14688 & BS EN 31

#### **Special Notes**

Washbasin wall mounted using E0157 wall fixing set with semi-pedestal fixed to wall with brackets supplied, or full pedestal mounted using 2 screws through the back of the basin (not supplied).