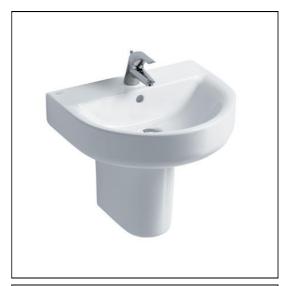

## **ILLUSTRATED**

**E7852** Concept Arc 55cm washbasin, 1 taphole with overflow

E7839 Concept semi-pedestal

E0157 Wall fixing set

**B1811** Ceraflex basin mixer with pop-up waste

S8910 Trap 1¼" plastic bottle, 75mm seal, multi-purpose outlet

#### **Special Notes**

Washbasin wall mounted using E0157 wall fixing set with semi-pedestal fixed to wall with brackets supplied, or full pedestal mounted using 2 screws through the back of the basin (not supplied).