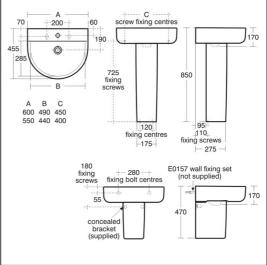

#### **Special Notes**

Washbasin wall mounted using E0157 wall fixing set with semi-pedestal fixed to wall with brackets supplied, or full pedestal mounted using 2 screws through the back of the basin (not supplied).