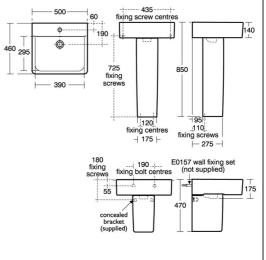

### **ILLUSTRATED PRODUCT DETAILS**

| Sizes                     | 500 1400                    | Finishes              |                                      |
|---------------------------|-----------------------------|-----------------------|--------------------------------------|
| E7881                     | w:500 x d:460               | E7881                 | White (01)                           |
| Weights<br>E7881<br>E7839 | 15.20 KG<br>6.88 KG         | E7839                 | White (01)  Neutral / No Finish      |
| E0157<br>BD246            | 0.16 KG<br>1.77 KG          | 20137                 | (67)                                 |
| S8910                     | 0.20 KG                     | BD246                 | Chrome (AA)                          |
| Materials                 |                             | S8910 [               | Neutral / No Finish                  |
| E7881<br>E7839            | Fine Fireclay Fine Fireclay | 30310                 | (67)                                 |
| E0157<br>BD246            | Metal Chrome Plated Brass   | Capacity              |                                      |
| S8910                     | Plastic                     | E7881                 | 4.2 litres                           |
|                           |                             | Flow rates            |                                      |
|                           |                             | BD246                 | 5 Litres per minute @ 3 bar pressure |
|                           |                             | Designer<br>Robin Lev | vien, RDI                            |

#### **Special Notes**

Washbasin wall mounted using E0157 wall fixing set, with semi-pedestal screwed to wall or full pedestal mounted using 2 screws through the back of the basin (not supplied).