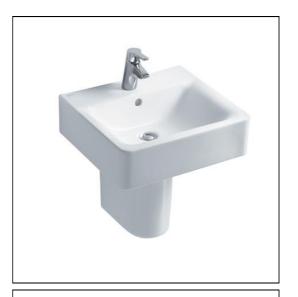

# **ILLUSTRATED**

**E7881** Concept Cube 50cm washbasin, 1 taphole with overflow

E7839 Concept semi-pedestal

**E0157** Wall fixing set

**BD246** Ceraplan single lever basin mixer, with click waste

**S8910** Trap 1¼" plastic bottle, 75mm seal, multi-purpose outlet