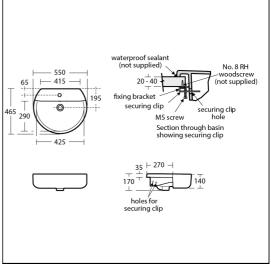

## **Special Notes**

Washbasin fixed to countertop with securing clips provided. Joint sealed with waterproof sealant (not supplied).