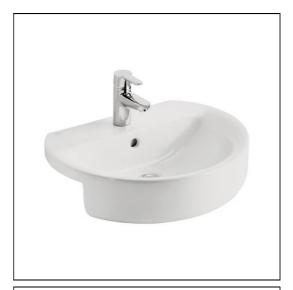

## **ILLUSTRATED**

**E7921** Concept Sphere 55cm semi countertop washbasin, 1

taphole with overflow

BD246 Ceraplan single lever basin mixer, with click waste

S8910 Trap 1¼" plastic bottle, 75mm seal, multi-purpose outlet

### **ILLUSTRATED PRODUCT DETAILS**

| Sizes                                           |                                | Finishes                  |                                       |
|-------------------------------------------------|--------------------------------|---------------------------|---------------------------------------|
| E7921                                           | w:550 x d:470                  | E7921                     | White (01)                            |
| Weights<br>E7921<br>BD246<br>S8910<br>Materials | 15.26 KG<br>1.77 KG<br>0.20 KG | BD246 [<br>S8910 [        | Chrome (AA)  Neutral / No Finish (67) |
| E7921                                           | Fine Fireclay                  | Capacity                  |                                       |
| BD246                                           | Chrome Plated Brass            | E7921                     | 3.6 litres                            |
| S8910                                           | Plastic                        | Flow rates                |                                       |
|                                                 |                                | BD246                     | 5 Litres per minute @ 3 bar pressure  |
|                                                 |                                | <b>Designer</b> Robin Lev | ien, RDI                              |
|                                                 |                                |                           |                                       |