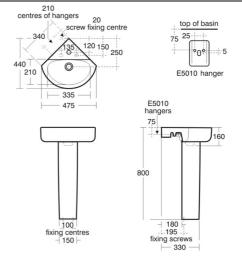

# ILLUSTRATED PRODUCT DETAILS

| Sizes                      |                                                       | Finishes           |                                               |
|----------------------------|-------------------------------------------------------|--------------------|-----------------------------------------------|
| E7929                      | w:48 x d:44                                           | E7929              | White (01)                                    |
| Weights<br>E7929           | 9.98 KG                                               | E7838              | White (01)                                    |
| E7838<br>B1146             | 8.50 KG<br>1.03 KG                                    | B1146              | Chrome (AA)                                   |
| S8800<br>E5010             | 0.08 KG<br>0.10 KG                                    | S8800              | Chrome (AA)                                   |
| Material<br>E7929<br>E7838 | s<br>Fine Fireclay<br>Fine Fireclay                   | E5010              | Neutral / No Finish<br>(67)                   |
| B1146<br>S8800<br>E5010    | Chrome Plated Brass<br>Chrome Plated Plastic<br>Metal | Flow rate<br>B1146 | es<br>4 Litres per minute @ 3<br>bar pressure |

#### **Special Notes**

Washbasin all mounted using E5010 wall hangers or E0157 wall fixing set or full pedestal mounted using screw through back of basin (not supplied).