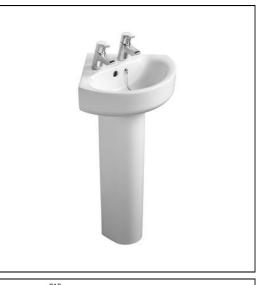

# Concept Arc 45cm Corner Washbasin, 2 Taphole

## ILLUSTRATED

| E7929 | Concept Arc 45cm corner washbasin, 2 tapholes with overflow and chainstay hole |
|-------|--------------------------------------------------------------------------------|
| E7838 | Concept handrinse pedestal                                                     |
| B1146 | Calista basin pillar taps 1/2" (pair)                                          |
| S8800 | Waste 1¼" plastic waste with bead chain and plug, 80mm slotted tail, bolt stay |
| E5010 | Pair Steel Wall Hangers                                                        |