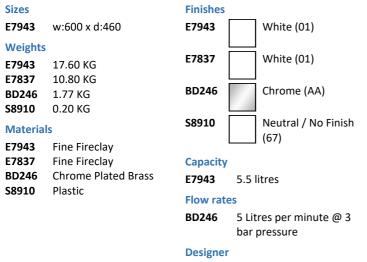

## **ILLUSTRATED**

| E7943 | Concept Cube 60cm washbasin, 1 taphole with overflow     |
|-------|----------------------------------------------------------|
| E7837 | Concept full pedestal                                    |
| BD246 | Ceraplan single lever basin mixer, with click waste      |
| S8910 | Trap 1¼" plastic bottle, 75mm seal, multi-purpose outlet |
|       |                                                          |

#### **OPTIONS**

| E7839 | Concept semi-pedestal |
|-------|-----------------------|
| E0157 | Wall fixing set       |

#### Standards

Washbasin to BS EN 14688 & BS EN 31

#### **Special Notes**

Washbasin wall mounted using E0157 wall fixing set, with semi-pedestal screwed to wall or full pedestal mounted using 2 screws through the back of the basin (not supplied).