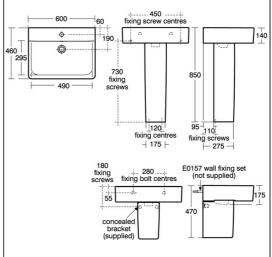

#### **Special Notes**

Washbasin wall mounted using E0157 wall fixing set, with semi-pedestal screwed to wall or full pedestal mounted using 2 screws through the back of the basin (not supplied).