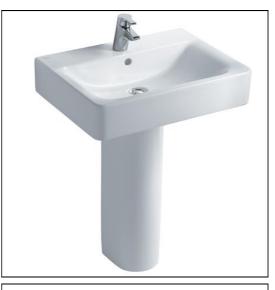

## **ILLUSTRATED**

| E7943 | Concept Cube 60cm washbasin, 1 taphole with overflow     |
|-------|----------------------------------------------------------|
| E7837 | Concept full pedestal                                    |
| BD246 | Ceraplan single lever basin mixer, with click waste      |
| S8910 | Trap 1¼" plastic bottle, 75mm seal, multi-purpose outlet |
|       |                                                          |