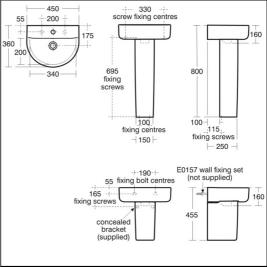

# **ILLUSTRATED PRODUCT DETAILS**

| Sizes                                                                  |                                           | Finishes                                                        |                                                                                                     |
|------------------------------------------------------------------------|-------------------------------------------|-----------------------------------------------------------------|-----------------------------------------------------------------------------------------------------|
| E7966                                                                  | w:450 x d:360                             | E7966                                                           | White (01)                                                                                          |
| E7966 Weights E7966 E7840 E0157 BD246 Material E7966 E7840 E0157 BD246 | 10.20 KG<br>5.58 KG<br>0.16 KG<br>1.77 KG | E7966 E7840 E0157 BD246 Capacity E7966 Flow rate BD246 Designer | White (01)  Neutral / No Finish (67)  Chrome (AA)  1.6 litres  S Litres per minute @ 3 bar pressure |
|                                                                        |                                           | Robin Levien, RDI                                               |                                                                                                     |

# **Special Notes**

Washbasin wall mounted using E0157 wall fixing set with semi-pedestal fixed to wall with brackets supplied, or full pedestal mounted using 2 screws through the back of the basin (not supplied).