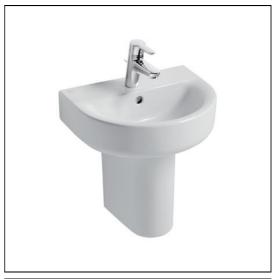

# Concept Arc 45cm Handrinse Washbasin, 1 Taphole

# **ILLUSTRATED**

E7966 Concept Arc 45cm handrinse washbasin 1 taphole with

overflow

E7840 Concept small semi-pedestal

**E0157** Wall fixing set

BD246 Ceraplan single lever basin mixer, with click waste