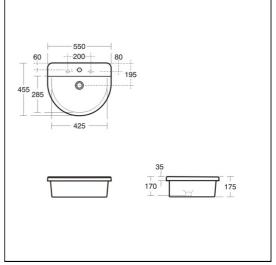

### **ILLUSTRATED PRODUCT DETAILS**

| Sizes                                          |                                                 | Finishes                                |                                       |
|------------------------------------------------|-------------------------------------------------|-----------------------------------------|---------------------------------------|
| E7976                                          | w:550 x d:460                                   | E7976                                   | White (01)                            |
| Weights<br>E7976<br>BD246<br>S8910<br>Material | 16.04 KG<br>1.77 KG<br>0.20 KG                  | BD246<br>S8910                          | Chrome (AA)  Neutral / No Finish (67) |
| E7976<br>BD246<br>S8910                        | Fine Fireclay<br>Chrome Plated Brass<br>Plastic | Capacity<br>E7976<br>Flow rate<br>BD246 | 5 Litres per minute @ 3 bar pressure  |
|                                                |                                                 | Robin Lev                               | vien, RDI                             |