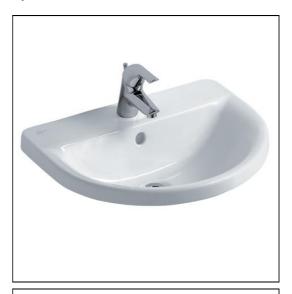

## **ILLUSTRATED**

E7976 Concept Arc 55cm countertop washbasin, 1 taphole **BD246** Ceraplan single lever basin mixer, with click waste **S8910** Trap 1¼" plastic bottle, 75mm seal, multi-purpose outlet

### **ILLUSTRATED PRODUCT DETAILS**

| Sizes                                          |                                                 | Finishes                                |                                       |
|------------------------------------------------|-------------------------------------------------|-----------------------------------------|---------------------------------------|
| E7976                                          | w:550 x d:460                                   | E7976                                   | White (01)                            |
| Weights<br>E7976<br>BD246<br>S8910<br>Material | 16.04 KG<br>1.77 KG<br>0.20 KG                  | BD246<br>S8910                          | Chrome (AA)  Neutral / No Finish (67) |
| E7976<br>BD246<br>S8910                        | Fine Fireclay<br>Chrome Plated Brass<br>Plastic | Capacity<br>E7976<br>Flow rate<br>BD246 | 5 Litres per minute @ 3 bar pressure  |
|                                                |                                                 | Robin Lev                               | vien, RDI                             |