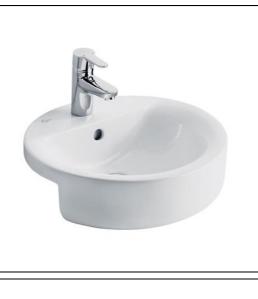

| oncept Sphere 45cm semi countertop washbasin, 1 phole with overflow                                          |
|--------------------------------------------------------------------------------------------------------------|
| eraplan single lever basin mixer, with click waste<br>ap 1¼" plastic bottle, 75mm seal, multi-purpose outlet |
|                                                                                                              |

## ILLUSTRATED PRODUCT DETAILS



BD246 5 Litres per minute @ 3 bar pressure

Designer Robin Levien, RDI

#### **Standards**

Washbasin to BS EN 14688 & BS EN 31

### **Special Notes**

Washbasin fixed to countertop with securing clips provided. Joint sealed with waterproof sealant (not supplied). Use with Concept semi-countertop basin unit.





#### E: info@idealspec.co.uk | T: 0870 122 8822 | F: 0870 122 8282 | www.idealspec.co.uk