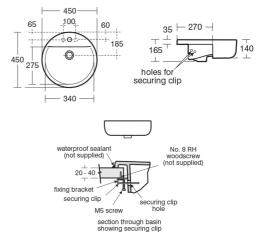

## ILLUSTRATED

Sizes

E7979

E7979

BD246

S8910

BD246

S8910

### **Special Notes**

Washbasin fixed to countertop with securing clips provided. Joint sealed with waterproof sealant (not supplied). Use with Concept semi-countertop basin unit.