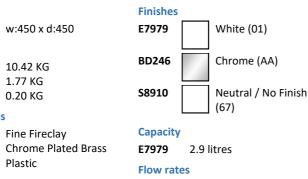

## ILLUSTRATED

Sizes

E7979

E7979

BD246

S8910

BD246

S8910

Materials E7979

Weights

| oncept Sphere 45cm semi countertop washbasin, 1 phole with overflow                                          |
|--------------------------------------------------------------------------------------------------------------|
| eraplan single lever basin mixer, with click waste<br>ap 1¼" plastic bottle, 75mm seal, multi-purpose outlet |
|                                                                                                              |

## ILLUSTRATED PRODUCT DETAILS

BD246 5 Litres per minute @ 3 bar pressure

Designer Robin Levien, RDI