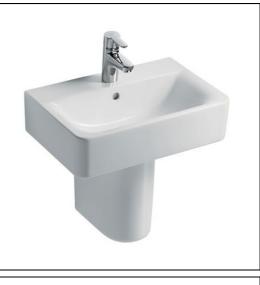

# Concept Cube 55cm Short Proj Pedestal Washbasin, 1 Taphole

#### ILLUSTRATED

| E7992 | Concept Cube 55cm short projection washbasin, 1 taphole with overflow                |  |  |
|-------|--------------------------------------------------------------------------------------|--|--|
| E7839 | Concept semi-pedestal                                                                |  |  |
| E0157 | Wall fixing set                                                                      |  |  |
| BD246 | Ceraplan single lever basin mixer, with click waste                                  |  |  |
| S8910 | Trap 1 <sup>1</sup> / <sub>4</sub> " plastic bottle, 75mm seal, multi-purpose outlet |  |  |