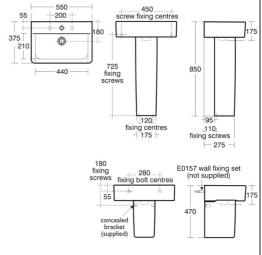

### ILLUSTRATED PRODUCT DETAILS

| Sizes          |                                | Finishes  |                             |
|----------------|--------------------------------|-----------|-----------------------------|
| E7992          | w:550 x d:380                  | E7992     | White (01)                  |
| Weights        |                                | E7839     | White (01)                  |
| E7992<br>E7839 | 15.09 KG<br>6.88 KG            | 27035     |                             |
| E0157<br>BD246 | 0.16 KG<br>1.77 KG             | E0157     | Neutral / No Finish<br>(67) |
| S8910          | 0.20 KG                        | BD246     | Chrome (AA)                 |
| Materials      |                                |           |                             |
| E7992          | Vitreous China                 | S8910     | Neutral / No Finish         |
| E7839          | Fine Fireclay                  |           |                             |
| E0157          | Metal                          | Capacity  |                             |
| BD246<br>S8910 | Chrome Plated Brass<br>Plastic | E7992     | 4.2 litres                  |
|                |                                | Flow rate | es                          |
|                |                                | BD246     | 5 Litres per minute @ 3     |

#### **Special Notes**

Washbasin wall mounted using E0157 wall fixing set, with semi-pedestal screwed to wall or full pedestal mounted using 2 screws through the back of the basin (not supplied)

E: info@idealspec.co.uk | T: 0870 122 8822 | F: 0870 122 8282 | www.idealspec.co.uk