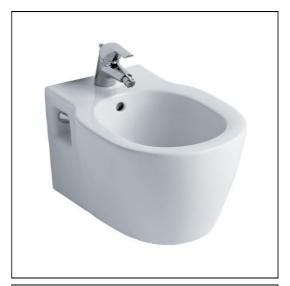

# Concept Bidet Wall Mounted 1 Taphole

# **ILLUSTRATED**

E7996 Concept bidet wall mounted 1 taphole

**E0060** Support frame with bolts for wall mounted toilet bowls

BD249 Ceraplan single lever bidet mixer