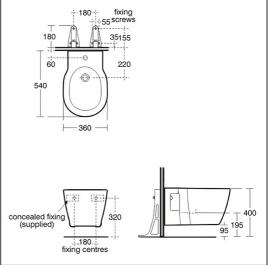

### **Special Notes**

E0060 support brackets secured to floor within the duct, bidet fixed to support brackets with bolts supplied and bolts screwed to back wall with brackets. Joints sealed with waterproof sealant (not supplied). Consideration should be given to safe hot water delivery and the use of an appropriate temperature reduction device see A5900AA or Part G for guidance.