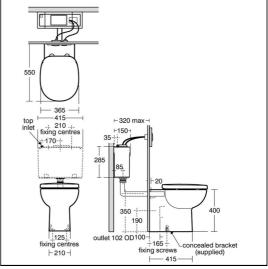

#### **Special Notes**

WC pan screwed to floor using concealed brackets (supplied). Joint to wall sealed with waterproof sealant (not supplied).