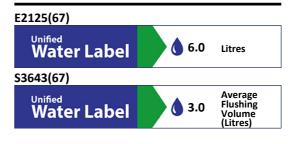

# **ILLUSTRATED**

| E8016<br>S3643 | Studio back to wall WC pan with horizontal outlet Conceala 2 4.5/3 or 4/2.6 litre cistern, dual flush valve, side |
|----------------|-------------------------------------------------------------------------------------------------------------------|
| 33043          | supply, internal overflow, alternative height plastic flushbends, no flushplate/button                            |
| E7918          | Concept toilet seat and cover                                                                                     |
| S4399          | Contemporary flush plate dual flush for Conceala 2 cisterns                                                       |

# **ILLUSTRATED PRODUCT DETAILS**

| Weights   |                       | Finishes |                     |
|-----------|-----------------------|----------|---------------------|
| E8016     | 19.00 KG              | E8016    | White (01)          |
| S3643     | 2.70 KG               |          |                     |
| E7918     | 2.20 KG               | S3643    | Neutral / No Finish |
| S4399     | 1.10 KG               |          | (67)                |
| Materials |                       | E7918    | White (01)          |
| E8016     | Vitreous China        |          |                     |
| S3643     | Plastic               | S4399    | Chrome (AA)         |
| E7918     | Plastic               |          |                     |
| S4399     | Chrome Plated Plastic | Capacity |                     |
|           |                       | S3643    | 4.0 litres          |
|           |                       | Designer |                     |