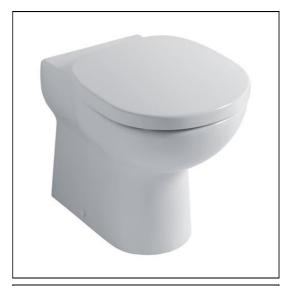

# Studio (New) Back To Wall WC Pan

# **ILLUSTRATED**

| E8016<br>S3643 | Studio back to wall WC pan with horizontal outlet Conceala 2 4.5/3 or 4/2.6 litre cistern, dual flush valve, side |
|----------------|-------------------------------------------------------------------------------------------------------------------|
| 33043          | supply, internal overflow, alternative height plastic flushbends, no flushplate/button                            |
| E7918          | Concept toilet seat and cover                                                                                     |
| S4399          | Contemporary flush plate dual flush for Conceala 2 cisterns                                                       |

# **ILLUSTRATED PRODUCT DETAILS**

| Weights   |                       | Finishes |                     |
|-----------|-----------------------|----------|---------------------|
| E8016     | 19.00 KG              | E8016    | White (01)          |
| S3643     | 2.70 KG               |          |                     |
| E7918     | 2.20 KG               | S3643    | Neutral / No Finish |
| S4399     | 1.10 KG               |          | (67)                |
| Materials |                       | E7918    | White (01)          |
| E8016     | Vitreous China        |          |                     |
| S3643     | Plastic               | S4399    | Chrome (AA)         |
| E7918     | Plastic               |          |                     |
| S4399     | Chrome Plated Plastic | Capacity |                     |
|           |                       | S3643    | 4.0 litres          |
|           |                       | Designer |                     |