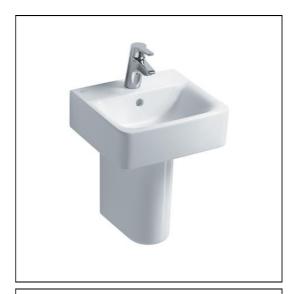

### **ILLUSTRATED**

**E8031** Concept Cube 40cm handrinse washbasin, 1 taphole with

overflow

E7840 Concept small semi-pedestal

**E0157** Wall fixing set

S8950 Trap 11/4" plastic P for use with cloakroom pedestal

### **ILLUSTRATED PRODUCT DETAILS**

| Sizes<br>E8031                              | w:400 x d:360                             | Finishes E8031 White (01)                                                             |
|---------------------------------------------|-------------------------------------------|---------------------------------------------------------------------------------------|
| Weights<br>E8031<br>E7840<br>E0157<br>S8950 | 10.08 KG<br>5.58 KG<br>0.16 KG<br>1.00 KG | E7840 White (01)  E0157 Neutral / No Finish (67)                                      |
| Materia<br>E8031<br>E7840<br>E0157<br>S8950 |                                           | S8950 Neutral / No Finish (67)  Capacity E8031 2.1 litres  Designer Robin Levien, RDI |