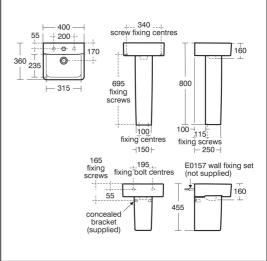

### **ILLUSTRATED PRODUCT DETAILS**

| Sizes<br>E8031                              | w:400 x d:360                             | Finishes E8031 White (01)                                                             |
|---------------------------------------------|-------------------------------------------|---------------------------------------------------------------------------------------|
| Weights<br>E8031<br>E7840<br>E0157<br>S8950 | 10.08 KG<br>5.58 KG<br>0.16 KG<br>1.00 KG | E7840 White (01)  E0157 Neutral / No Finish (67)                                      |
| Materia<br>E8031<br>E7840<br>E0157<br>S8950 |                                           | S8950 Neutral / No Finish (67)  Capacity E8031 2.1 litres  Designer Robin Levien, RDI |

## **Special Notes**

Washbasin wall mounted using E0157 wall fixing set with semi-pedestal fixed to wall with brackets supplied, or full pedestal mounted using 2 screws through the back of the basin (not supplied). When fitted with furniture washbasin must be secured to wall with E0157 wall fixing set