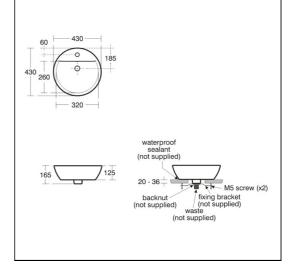

# **ILLUSTRATED PRODUCT DETAILS**

| Sizes<br>E8039          | w:430 x d:430                  | Finishes<br>E8039 | White (01)                              |
|-------------------------|--------------------------------|-------------------|-----------------------------------------|
| Weights<br>E8039        | 9.99 KG                        | BD246             | Chrome (AA)                             |
| BD246<br>S8910<br>E0095 | 1.77 KG<br>0.20 KG<br>0.30 KG  | S8910             | Neutral / No Finish<br>(67)             |
| Materials               |                                | E0095             | Neutral / No Finish<br>(67)             |
| E8039                   | Fine Fireclay                  |                   |                                         |
| BD246<br>S8910          | Chrome Plated Brass            | Capacity          |                                         |
| E0095                   | Plastic<br>Chrome Plated Metal | E8039             | 3.2 litres                              |
| 20055                   |                                | Flow rates        |                                         |
|                         |                                | BD246             | 5 Litres per minute @ 3<br>bar pressure |

### **Special Notes**

Washbasin mounted on countertop using E0095 bracket screwed to underside. Joint sealed with waterproof sealant (not supplied). Can be used with sphere/arc basin units and corresponding vessel worktops. See furniture section.