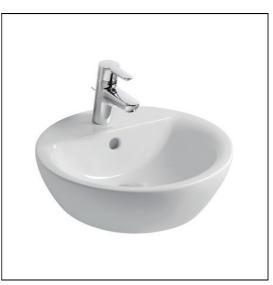

# Concept Sphere 43cm Vessel Washbasin, 1 Taphole

### **ILLUSTRATED**

| E8039 | Concept Sphere 43cm vessel washbasin, 1 taphole          |
|-------|----------------------------------------------------------|
| BD246 | Ceraplan single lever basin mixer, with click waste      |
| S8910 | Trap 1¼" plastic bottle, 75mm seal, multi-purpose outlet |
| E0095 | Fixing bracket for vessel washbasin                      |

# **ILLUSTRATED PRODUCT DETAILS**

| Sizes<br>E8039          | w:430 x d:430                  | Finishes<br>E8039 | White (01)                              |
|-------------------------|--------------------------------|-------------------|-----------------------------------------|
| Weights<br>E8039        | 9.99 KG                        | BD246             | Chrome (AA)                             |
| BD246<br>S8910<br>E0095 | 1.77 KG<br>0.20 KG<br>0.30 KG  | S8910             | Neutral / No Finish<br>(67)             |
| Materials               |                                | E0095             | Neutral / No Finish<br>(67)             |
| E8039                   | Fine Fireclay                  |                   |                                         |
| BD246<br>S8910          | Chrome Plated Brass            | Capacity          |                                         |
| E0095                   | Plastic<br>Chrome Plated Metal | E8039             | 3.2 litres                              |
| 20055                   |                                | Flow rates        |                                         |
|                         |                                | BD246             | 5 Litres per minute @ 3<br>bar pressure |