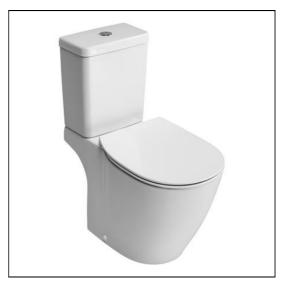

# Concept Cube Close Coupled Toilet With Aquablade Technology

# E8229 Concept close coupled toilet bowl with horizontal outlet and Aquablade flush technology E7969 Concept Cube close coupled delay fill 4/2.6 litre cistern, dual flush push button valve, bottom supply and internal overflow E7726 Concept toilet seat and cover, slim with quick release, slow