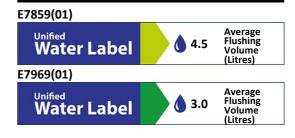

# E8229 Concept close coupled toilet bowl with horizontal outlet and Aquablade flush technology E7969 Concept Cube close coupled delay fill 4/2.6 litre cistern, dual flush push button valve, bottom supply and internal overflow E7726 Concept toilet seat and cover, slim with quick release, slow

# **OPTIONS**

close

| E7859 | Concept Cube close coupled 6/4 litre cistern, dual flush push button valve, bottom supply and internal overflow |  |
|-------|-----------------------------------------------------------------------------------------------------------------|--|
| E7917 | Concept toilet seat and cover, slow close                                                                       |  |
| E7918 | Concept toilet seat and cover                                                                                   |  |
| E3222 | Panekta outlet connector, finned pattern to convert horizontal outlet wcs to P trap                             |  |
| S4300 | Panekta outlet connector to convert horizontal outlet wcs to S or turned P trap                                 |  |