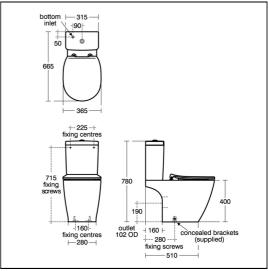

# **ILLUSTRATED PRODUCT DETAILS**

| Weights | <u> </u>                  | Finishes                |
|---------|---------------------------|-------------------------|
| E8229   | 27.20 KG                  | <b>E8229</b> White (01) |
| E7969   | 11.90 KG                  |                         |
| E7726   | 2.10 KG                   | <b>E7969</b> White (01) |
| Materia | ls                        |                         |
| E8229   | Vitreous China            | <b>E7726</b> White (01) |
| E7969   | Vitreous China<br>Plastic |                         |
| E7726   |                           | Capacity                |
|         |                           | <b>E7969</b> 4.0 litres |
|         |                           | Designer                |
|         |                           | Robin Levien, RDI       |

#### **Special Notes**

WC screwed to floor using concealed brackets (supplied) and cistern screwed to wall