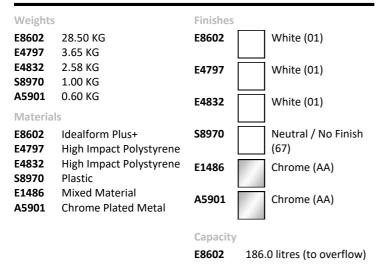

### ILLUSTRATED

| E8602 | Concept 170cm x 75cm Idealform Plus+ bath with no tapholes                                      |
|-------|-------------------------------------------------------------------------------------------------|
| E4797 | Unilux Plus+ 170cm front panel                                                                  |
| E4832 | Unilux Plus+ 75cm end panel                                                                     |
| S8970 | Trap 1½" plastic P with 75mm seal, multi-purpose outlet suitable for plastic and BS copper pipe |
| E1486 | Luxury bath pop-up waste and overflow                                                           |
| A5901 | TMV thermostatic mixing valve, 22mm                                                             |

### OPTIONS

**BD264**Ceraplan dual control bath filler**S8830**Waste 1½" bath chain and overflow, plastic plug