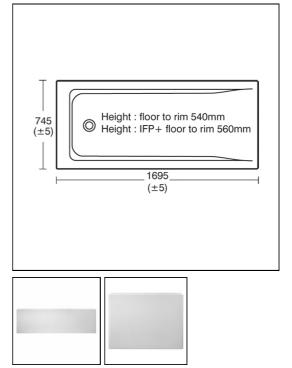

# Concept 170cm x 75cm Idealform Plus+ Bath No Tapholes

#### **Special Notes**

Consideration should be given to safe hot water delivery and the use of an appropriate temperature reduction device, see A5901AA or Part G for guidance. One taphole fittings require offsetting from the overflow. Check positioning and compatibility before specifying.