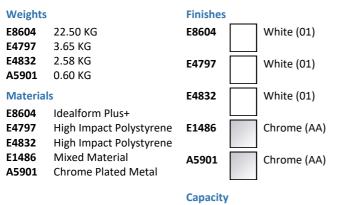

## ILLUSTRATED

| E8604 | Concept 170cm x 75cm Idealform Plus+ double-ended bath with no tapholes |
|-------|-------------------------------------------------------------------------|
| E4797 | Unilux Plus+ 170cm front panel                                          |
| E4832 | Unilux Plus+ 75cm end panel                                             |
| E1486 | Luxury bath pop-up waste and overflow                                   |
| A5901 | TMV thermostatic mixing valve, 22mm                                     |
|       |                                                                         |