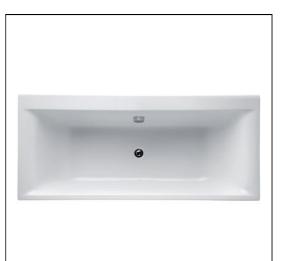

# Concept 170cm x 75cm Idealform Plus+ Double Ended Bath No Tapholes

## ILLUSTRATED

| E8604 | Concept 170cm x 75cm Idealform Plus+ double-ended bath with no tapholes |
|-------|-------------------------------------------------------------------------|
| E4797 | Unilux Plus+ 170cm front panel                                          |
| E4832 | Unilux Plus+ 75cm end panel                                             |
| E1486 | Luxury bath pop-up waste and overflow                                   |
| A5901 | TMV thermostatic mixing valve, 22mm                                     |
|       |                                                                         |