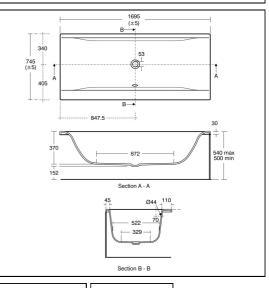

# ILLUSTRATED PRODUCT DETAILS

E8604 200.0 litres (to overflow)
Designer

Robin Levien, RDI