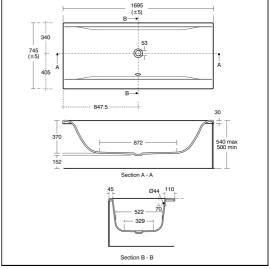

# Concept 170cm x 75cm Idealform Plus+ Double Ended Bath No Tapholes

#### **ILLUSTRATED PRODUCT DETAILS**

| Weights                 |                                                                 | Finishes                       |                            |
|-------------------------|-----------------------------------------------------------------|--------------------------------|----------------------------|
| E8604                   | 22.50 KG                                                        | E8604                          | White (01)                 |
| E4797                   | 3.65 KG                                                         | <u> </u>                       |                            |
| E4832<br>A5901          | 2.58 KG<br>0.60 KG                                              | E4797                          | White (01)                 |
|                         |                                                                 | F4033                          |                            |
| Materials               |                                                                 | E4832                          | White (01)                 |
| E8604<br>E4797<br>E4832 | Idealform Plus+ High Impact Polystyrene High Impact Polystyrene | E1486                          | Chrome (AA)                |
| E1486<br>A5901          | Mixed Material                                                  | A5901                          | Chrome (AA)                |
|                         |                                                                 | Capacity<br>E8604 2            | 200.0 litres (to overflow) |
|                         |                                                                 | <b>Designer</b><br>Robin Levie | n, RDI                     |