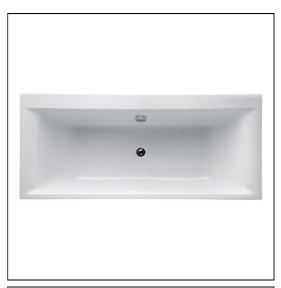

# Concept 170cm x 75cm Idealform Plus+ Double Ended Bath No Tapholes

## **ILLUSTRATED**

E8604 Concept 170cm x 75cm Idealform Plus+ double-ended bath

with no tapholes

E4797 Unilux Plus+ 170cm front panel E4832 Unilux Plus+ 75cm end panel

E1486 Luxury bath pop-up waste and overflow A5901 TMV thermostatic mixing valve, 22mm

#### **ILLUSTRATED PRODUCT DETAILS**

| Weights                 |                                                                 | Finishes                       |                            |
|-------------------------|-----------------------------------------------------------------|--------------------------------|----------------------------|
| E8604                   | 22.50 KG                                                        | E8604                          | White (01)                 |
| E4797                   | 3.65 KG                                                         | <u> </u>                       |                            |
| E4832<br>A5901          | 2.58 KG<br>0.60 KG                                              | E4797                          | White (01)                 |
|                         |                                                                 | F4033                          |                            |
| Materials               |                                                                 | E4832                          | White (01)                 |
| E8604<br>E4797<br>E4832 | Idealform Plus+ High Impact Polystyrene High Impact Polystyrene | E1486                          | Chrome (AA)                |
| E1486<br>A5901          | Mixed Material                                                  | A5901                          | Chrome (AA)                |
|                         |                                                                 | Capacity<br>E8604 2            | 200.0 litres (to overflow) |
|                         |                                                                 | <b>Designer</b><br>Robin Levie | n, RDI                     |