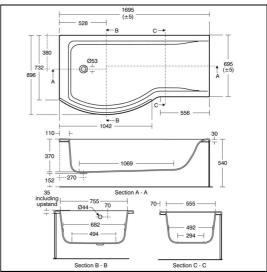

# Concept 170cm x 90cm Idealform Plus+ Shower Bath, LH No Taphole

# **ILLUSTRATED**

**E8608** Concept 170cm x 90cm Idealform Plus+ shower bath with

no tapholes, left hand

E7317 Concept 170cm shower front bath panel

E3169 Unilux 70cm end panel

**E7407** Concept shower bath screen, clear glass and silver finish

### **ILLUSTRATED PRODUCT DETAILS**

| Weights   |                         | Finishes  |                            |
|-----------|-------------------------|-----------|----------------------------|
| E8608     | 40.30 KG                | E8608     | White (01)                 |
| E7317     | 3.50 KG                 |           |                            |
| E3169     | 2.58 KG                 | E7317     | White (01)                 |
| E7407     | 25.00 KG                |           |                            |
| A5901     | 0.60 KG                 | E3169     | White (01)                 |
| Materials |                         |           |                            |
| E8608     | Idealform Plus+         | E7407     | Polished Silver finish     |
| E7317     | High Impact Polystyrene |           | (AA)                       |
| E3169     | High Impact Polystyrene | A5901     | Chrome (AA)                |
| E7407     | Toughened Safety Glass  |           | , ,                        |
| A5901     | Chrome Plated Metal     |           |                            |
|           |                         | Capacity  |                            |
|           |                         | E8608     | 232.0 litres (to overflow) |
|           |                         | Designer  |                            |
| 1         |                         | Robin Lev | ien, RDI                   |