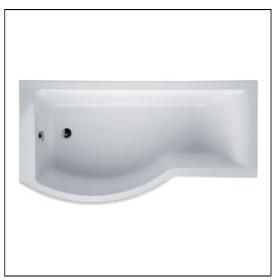

# Concept 170cm x 90cm Idealform Plus+ Shower Bath, LH No Taphole

# **ILLUSTRATED**

**E8608** Concept 170cm x 90cm Idealform Plus+ shower bath with

no tapholes, left hand

E7317 Concept 170cm shower front bath panel

E3169 Unilux 70cm end panel

**E7407** Concept shower bath screen, clear glass and silver finish