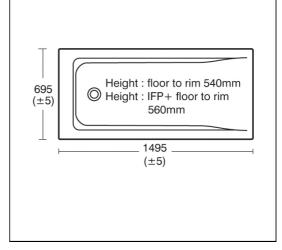

|             |
| E4796     | High Impact Polystyrene | E1486    | Chrome (AA) |
| E4831     | High Impact Polystyrene |          |             |
| E1486     | Mixed Material          | A5901    | Chrome (AA) |
| A5901     | Chrome Plated Metal     |          |             |
|           |                         | Capacity |             |

**E8614** 149.0 litres (to overflow)

Designer

Robin Levien, RDI

#### Standards

Constructed to EN 198:2008. EN 14516.

#### **Special Notes**

Consideration should be given to safe hot water delivery and the use of an appropriate temperature reduction device, see A5901AA or Part G for guidance. One taphole fittings require offsetting from the overflow. Check positioning and compatibility before specifying.



# For Illustrative Purposes Only



## **FEATURES**



E: info@idealspec.co.uk | T: 0870 122 8822 | F: 0870 122 8282 | www.idealspec.co.uk