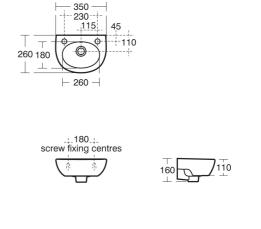

# Sandringham 21 Handrinse Washbasin, 35cm 2 Tapholes

# ILLUSTRATED

| E8930 | Sandringham 21 handrinse washbasin 35cm, 2 taphole, with overflow and chainstay hole        |
|-------|---------------------------------------------------------------------------------------------|
| B9881 | Sandringham 21 washbasin pillar taps, lever handles                                         |
| S8800 | Waste 1¼" plastic waste with bead chain and plug, 80mm slotted tail, bolt stay              |
| S8900 | Trap 1¼" metal bottle, 75mm seal, outlet screwed 1¼" BSP male with compression nut and ring |
| E5010 | Pair Steel Wall Hangers                                                                     |