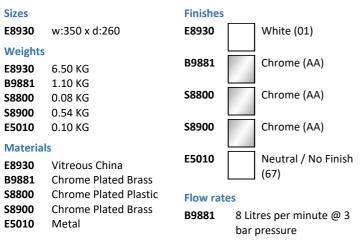

# ILLUSTRATED

| E8930 | Sandringham 21 handrinse washbasin 35cm, 2 taphole, with overflow and chainstay hole        |
|-------|---------------------------------------------------------------------------------------------|
| B9881 | Sandringham 21 washbasin pillar taps, lever handles                                         |
| S8800 | Waste 1¼" plastic waste with bead chain and plug, 80mm slotted tail, bolt stay              |
| S8900 | Trap 1¼" metal bottle, 75mm seal, outlet screwed 1¼" BSP male with compression nut and ring |
| E5010 | Pair Steel Wall Hangers                                                                     |