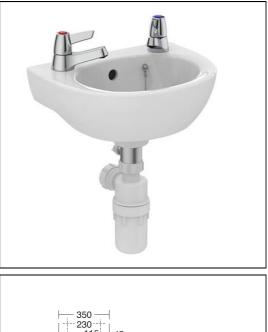

# Sandringham 21 Handrinse Washbasin, 35cm 2 Tapholes

# ILLUSTRATED

| E8930 | Sandringham 21 handrinse washbasin 35cm, 2 taphole, with overflow and chainstay hole        |
|-------|---------------------------------------------------------------------------------------------|
| B9881 | Sandringham 21 washbasin pillar taps, lever handles                                         |
| S8800 | Waste 1¼" plastic waste with bead chain and plug, 80mm slotted tail, bolt stay              |
| S8900 | Trap 1¼" metal bottle, 75mm seal, outlet screwed 1¼" BSP male with compression nut and ring |
| E5010 | Pair Steel Wall Hangers                                                                     |