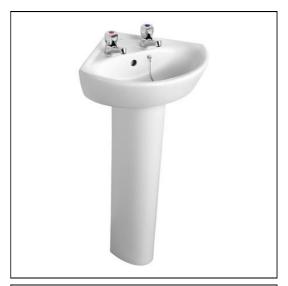

# Sandringham 21 Corner Washbasin, 48cm 2 Tapholes

# **ILLUSTRATED**

**E8942** Sandringham 21 corner washbasin, 2 tapholes with

overflow and chainstay hole

E8976 Sandringham 21 pedestal

S8800 Waste 1¼" plastic waste with bead chain and plug, 80mm

slotted tail, bolt stay