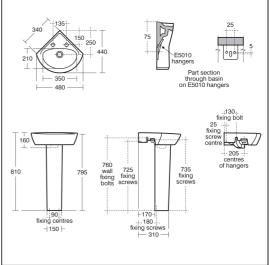

### **ILLUSTRATED PRODUCT DETAILS**

| Sizes     |                       | Finishes |                |                          |
|-----------|-----------------------|----------|----------------|--------------------------|
| E8942     | w:340 x d:340         | E8942    |                | White (01)               |
| Weights   |                       | E8976    |                | <br>  White (01)         |
| E8942     | 9.50 KG               | E89/6    |                | white (01)               |
| E8976     | 10.28 KG              |          | $\blacksquare$ |                          |
| S8800     | 0.08 KG               | S8800    |                | Chrome (AA)              |
| S8950     | 1.00 KG               |          |                |                          |
| Materials |                       | S8950    |                | Neutral / No Finish (67) |
| E8942     | Vitreous China        |          |                | (0.)                     |
| E8976     | Vitreous China        |          |                |                          |
| S8800     | Chrome Plated Plastic |          |                |                          |

# **Special Notes**

Washbasin wall mounted using E5010 wall hangers and screwed to wall using screw (not supplied) or E0157 wall fixing bolts and screwed to wall using screw (not supplied) or full pedestal mounted using screw through back of basin (not supplied).