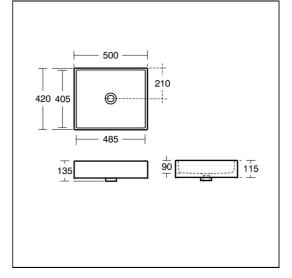

# Strada 50cm Rectangular Vessel Washbasin No Taphole No Overflow

### **Special Notes**

Washbasin mounted on countertop using fixation set provided. Joint sealed with waterproof sealant (not supplied).