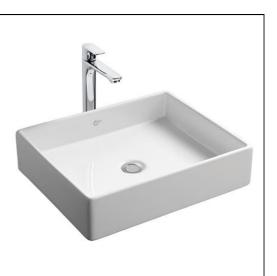

# Strada 50cm Rectangular Vessel Washbasin No Taphole No Overflow

## ILLUSTRATED

| K0776 | Strada 50cm rectangular vessel washbasin, no taphole or overflow |
|-------|------------------------------------------------------------------|
| A7049 | Connect Air tall single lever basin mixer, no waste              |
| S8734 | Waste 1¼" brass swivel plug waste, 80mm unslotted tail           |
| S8910 | Trap 1¼" plastic bottle, 75mm seal, multi-purpose outlet         |