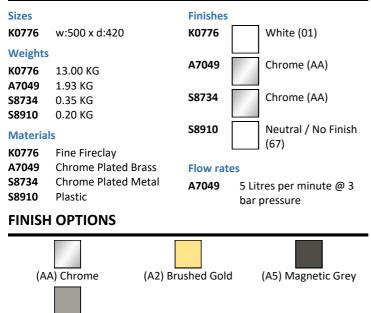

## ILLUSTRATED

| K0776 | Strada 50cm rectangular vessel washbasin, no taphole or overflow |
|-------|------------------------------------------------------------------|
| A7049 | Connect Air tall single lever basin mixer, no waste              |
| S8734 | Waste 1¼" brass swivel plug waste, 80mm unslotted tail           |
| S8910 | Trap 1¼" plastic bottle, 75mm seal, multi-purpose outlet         |

## **ILLUSTRATED PRODUCT DETAILS**

(GN) Silver Storm