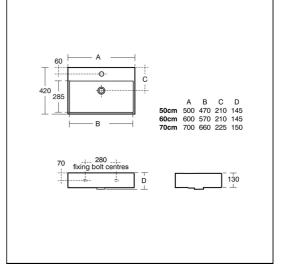

## **ILLUSTRATED PRODUCT DETAILS**

| Sizes<br>K0777                                 | w:500 x d:420                                         | Finishes<br>K0777 | White (01)                                                 |
|------------------------------------------------|-------------------------------------------------------|-------------------|------------------------------------------------------------|
| Weights<br>K0777<br>E0070<br>S8910<br>Material | 13.00 KG<br>0.20 KG<br>0.20 KG<br>s                   | E0070 58910       | Neutral / No Finish<br>(67)<br>Neutral / No Finish<br>(67) |
| K0777<br>E0070<br>S8910<br>Standard            | Fine Fireclay<br>Chrome Plated Metal<br>Plastic<br>Is | Capacity<br>K0777 | 5.4 litres                                                 |