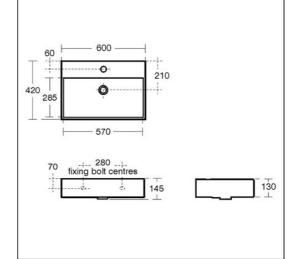

## **ILLUSTRATED PRODUCT DETAILS**

| 070 Neutral / No Finish  |
|--------------------------|
| (67)   910   (67)   (67) |
| pacity<br>778 6.8 litres |
|                          |

Washbasin when fitted to countertop must be wall mounted using E0070

wall fixing kit. Joint sealed with waterproof sealant (not supplied).

E: info@idealspec.co.uk | T: 0870 122 8822 | F: 0870 122 8282 | www.idealspec.co.uk