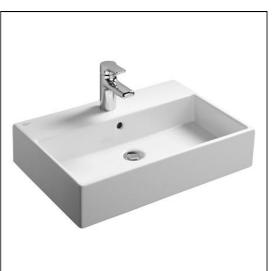

## Strada 60Cm Countertop Washbasin One Taphole

## **ILLUSTRATED**

| K0778 | Strada 60cm countertop basin one taphole                                             |
|-------|--------------------------------------------------------------------------------------|
| E0070 | Basin fixing set with 14cm rag bolts for solid walls                                 |
| S8910 | Trap 1 <sup>1</sup> / <sub>4</sub> " plastic bottle, 75mm seal, multi-purpose outlet |
|       |                                                                                      |