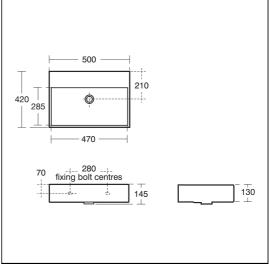

## **ILLUSTRATED PRODUCT DETAILS**

| Sizes          |                                      | Finishes | Finishes |                     |  |
|----------------|--------------------------------------|----------|----------|---------------------|--|
| K0815          | w:500 x d:420                        | K0815    |          | White (01)          |  |
| Weights        |                                      |          |          |                     |  |
| K0815          | 13.00 KG                             | E0070    |          | Neutral / No Finish |  |
| E0070          | 0.20 KG                              |          | (67)     |                     |  |
| S8910          | 0.20 KG                              | S8910    |          | Neutral / No Finish |  |
| Materials      |                                      |          |          | (67)                |  |
| K0815<br>E0070 | Fine Fireclay<br>Chrome Plated Metal |          |          |                     |  |