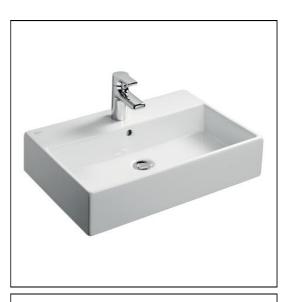

# Strada 50cm vessel basin

# **ILLUSTRATED**

| K0816 | Strada 50cm vessel washbasin, 1 taphole, glazed back with overflow |
|-------|--------------------------------------------------------------------|
| S8910 | Trap 1¼" plastic bottle, 75mm seal, multi-purpose outlet           |