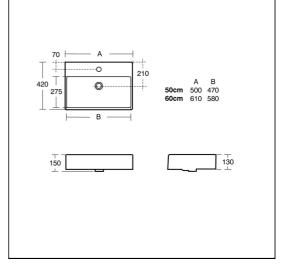

# **ILLUSTRATED PRODUCT DETAILS**

| Sizes   |               |  |
|---------|---------------|--|
| K0816   | w:500 x d:420 |  |
| Weights |               |  |
| K0816   | 13.00 KG      |  |
| S8910   | 0.20 KG       |  |