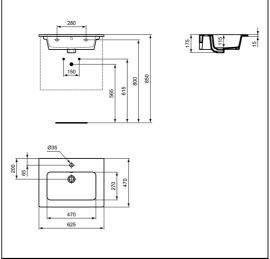

## **ILLUSTRATED**

**K7066** Connect EQ 60cm vanity washbasin, 1 taphole with

overflow

**E0157** Wall fixing set

A7576 Edge single lever basin mixer

E0079 Trap 1¼" Contemporary metal bottle, 75mm seal

#### **Special Notes**

Washbasin wall mounted using E0157 wall fixing set.