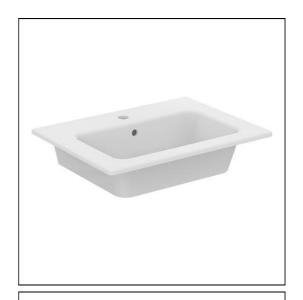

## **ILLUSTRATED**

**K7066** Connect EQ 60cm vanity washbasin, 1 taphole with

overflow

**E0157** Wall fixing set

A7576 Edge single lever basin mixer

E0079 Trap 1¼" Contemporary metal bottle, 75mm seal