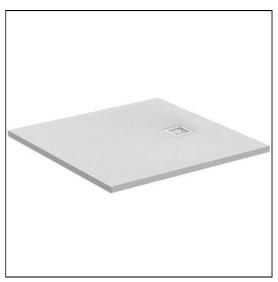

### **ILLUSTRATED**

K8214 Ultra Flat S 800mm x 800mm Shower Tray

**T5529** 90mm shower waste without cover

### **ILLUSTRATED PRODUCT DETAILS**

| Sizes     |                | Finishes                      |           |
|-----------|----------------|-------------------------------|-----------|
| K8214     | I:800 x w:800  | K8214 Pure Whit               | e (FR)    |
| Weights   |                |                               |           |
| K8214     | 23.50 KG       | <b>T5529</b>   Neutral / (67) | No Finish |
| T5529     | 0.42 KG        | (07)                          |           |
| Materials |                |                               |           |
| K8214     | Solid Surface  |                               |           |
| T5529     | Mixed Material |                               |           |