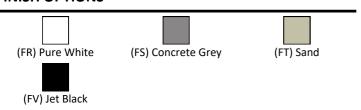

L6308 Flexible waste pipe

LV699 Shower tray adhesive upstand

### **ILLUSTRATED PRODUCT DETAILS**

| Sizes     |                | Finishes                      |           |
|-----------|----------------|-------------------------------|-----------|
| K8214     | I:800 x w:800  | K8214 Pure Whit               | e (FR)    |
| Weights   |                |                               |           |
| K8214     | 23.50 KG       | <b>T5529</b>   Neutral / (67) | No Finish |
| T5529     | 0.42 KG        | (07)                          |           |
| Materials |                |                               |           |
| K8214     | Solid Surface  |                               |           |
| T5529     | Mixed Material |                               |           |

### **FINISH OPTIONS**



#### **Standards**

EN 14527

#### **Special Notes**

Must be ordered with waste T552967







## **ACCREDITATIONS**