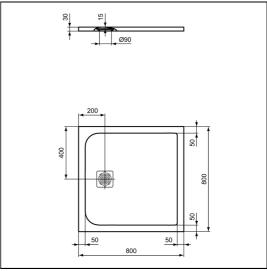

### **ILLUSTRATED PRODUCT DETAILS**

| Sizes     |                | Finishes                      |           |
|-----------|----------------|-------------------------------|-----------|
| K8214     | I:800 x w:800  | K8214 Pure Whit               | e (FR)    |
| Weights   |                |                               |           |
| K8214     | 23.50 KG       | <b>T5529</b>   Neutral / (67) | No Finish |
| T5529     | 0.42 KG        | (07)                          |           |
| Materials |                |                               |           |
| K8214     | Solid Surface  |                               |           |
| T5529     | Mixed Material |                               |           |