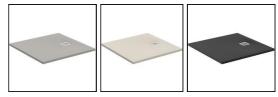

**

| Sizes     |                | Finishes                      |           |
|-----------|----------------|-------------------------------|-----------|
| K8214     | I:800 x w:800  | K8214 Pure Whit               | e (FR)    |
| Weights   |                |                               |           |
| K8214     | 23.50 KG       | <b>T5529</b>   Neutral / (67) | No Finish |
| T5529     | 0.42 KG        | (07)                          |           |
| Materials |                |                               |           |
| K8214     | Solid Surface  |                               |           |
| T5529     | Mixed Material |                               |           |

### **FINISH OPTIONS**



#### **Standards**

EN 14527

#### **Special Notes**

Must be ordered with waste T552967







## **ACCREDITATIONS**