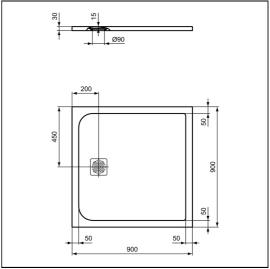

# **ILLUSTRATED PRODUCT DETAILS**

**Sizes Finishes** K8215 K8215 1:900 x w:900 Pure White (FR) Weights Neutral / No Finish T5529 30.50 KG K8215 0.42 KG T5529 **Materials** Solid Surface K8215