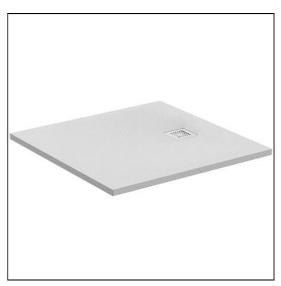

# **ILLUSTRATED**

K8215 Ultra Flat S 900mm x 900mm Shower Tray T5529

90mm shower waste without cover

# **ILLUSTRATED PRODUCT DETAILS**

**Sizes Finishes** K8215 K8215 1:900 x w:900 Pure White (FR) Weights Neutral / No Finish T5529 30.50 KG K8215 0.42 KG T5529 **Materials** Solid Surface K8215