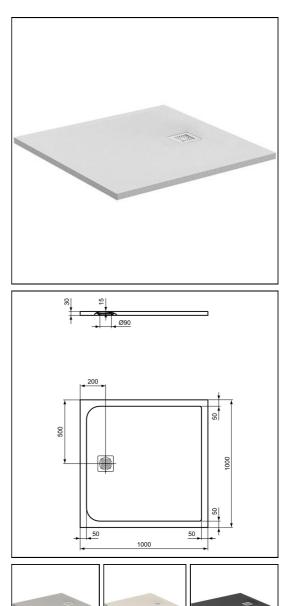

# Ultra Flat S 1000mm x 1000mm Shower Tray

### **ILLUSTRATED**

| K8216 | Ultra Flat S 1000mm x 1000mm Shower Tray |
|-------|------------------------------------------|
| T5529 | 90mm shower waste without cover          |