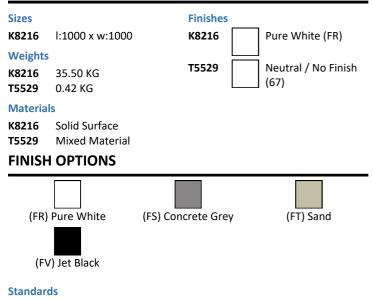

# Ultra Flat S 1000mm x 1000mm Shower Tray

### **ILLUSTRATED**

| K8216 | Ultra Flat S 1000mm x 1000mm Shower Tray |
|-------|------------------------------------------|
| T5529 | 90mm shower waste without cover          |

## OPTIONS

| KV169 | Ultra Flat S Shower Tray Waste Cover - Pure White |
|-------|---------------------------------------------------|
| L6308 | Flexible waste pipe                               |
| LV699 | Shower tray adhesive upstand                      |

## ILLUSTRATED PRODUCT DETAILS



EN 14527

#### **Special Notes**

Must be ordered with waste T552967



ACCREDITATIONS



#### E: info@idealspec.co.uk | T: 0870 122 8822 | F: 0870 122 8282 | www.idealspec.co.uk