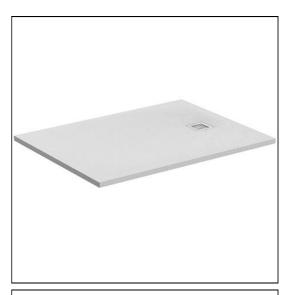

### **ILLUSTRATED**

K8234 Ultra Flat S 1400x700x30mm Shower Tray - Pure White

**T5529** 90mm shower waste without cover

### **ILLUSTRATED PRODUCT DETAILS**

| Sizes<br>K8234            | l:700 x w:1400                  | Finishes K8234 Pure White (FR) |
|---------------------------|---------------------------------|--------------------------------|
| Weights<br>K8234<br>T5529 | 36.00 KG<br>0.42 KG             | T5529 Neutral / No Finish (67) |
| Materials                 |                                 |                                |
| K8234<br>T5529            | Solid Surface<br>Mixed Material |                                |