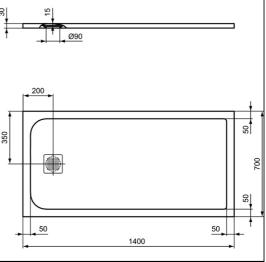

### **ILLUSTRATED PRODUCT DETAILS**

| Sizes<br>K8234            | l:700 x w:1400                  | Finishes K8234 Pure White (FR) |
|---------------------------|---------------------------------|--------------------------------|
| Weights<br>K8234<br>T5529 | 36.00 KG<br>0.42 KG             | T5529 Neutral / No Finish (67) |
| Materials                 |                                 |                                |
| K8234<br>T5529            | Solid Surface<br>Mixed Material |                                |