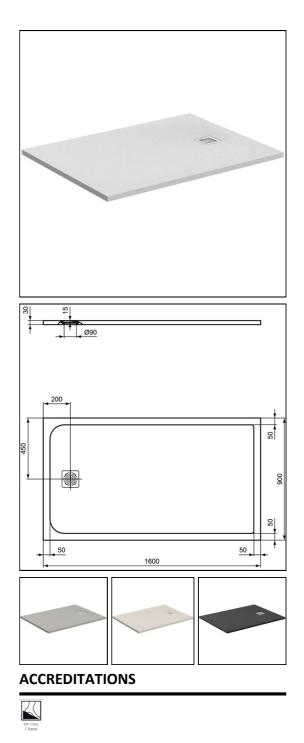

## ILLUSTRATED

| K8277 | Ultra Flat S 1600x900x30mm Shower Tray - Pure White |
|-------|-----------------------------------------------------|
| T5529 | 90mm shower waste without cover                     |