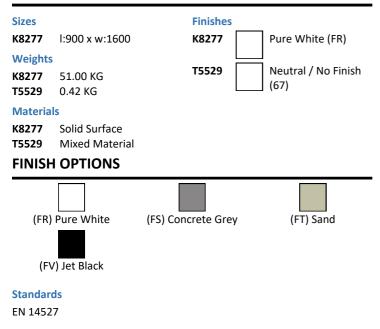

## ILLUSTRATED

| K8277 | Ultra Flat S 1600x900x30mm Shower Tray - Pure White |
|-------|-----------------------------------------------------|
| T5529 | 90mm shower waste without cover                     |