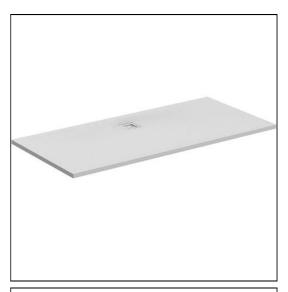

## **ILLUSTRATED**

K8281 Ultra Flat S 1700x700x30mm Shower Tray - Pure White

**T5529** 90mm shower waste without cover

## **ILLUSTRATED PRODUCT DETAILS**

| Sizes                     |                                 | Finishes                       |  |
|---------------------------|---------------------------------|--------------------------------|--|
| K8281                     | I:700 x w:1700                  | K8281 Pure White (FR)          |  |
| Weights<br>K8281<br>T5529 | 43.50 KG<br>0.42 KG             | T5529 Neutral / No Finish (67) |  |
| Materials                 |                                 |                                |  |
| K8281<br>T5529            | Solid Surface<br>Mixed Material |                                |  |