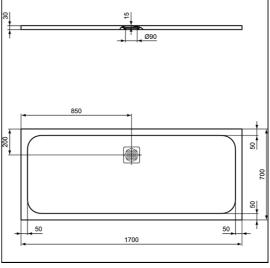

## **ILLUSTRATED PRODUCT DETAILS**

| Sizes                     |                                 | Finishes                       |  |
|---------------------------|---------------------------------|--------------------------------|--|
| K8281                     | I:700 x w:1700                  | K8281 Pure White (FR)          |  |
| Weights<br>K8281<br>T5529 | 43.50 KG<br>0.42 KG             | T5529 Neutral / No Finish (67) |  |
| Materials                 |                                 |                                |  |
| K8281<br>T5529            | Solid Surface<br>Mixed Material |                                |  |