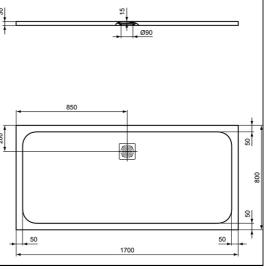

# **ILLUSTRATED PRODUCT DETAILS**

| Sizes<br>K8284            | I:800 x w:1700               | Finishes K8284 Pure White (FR) |     |
|---------------------------|------------------------------|--------------------------------|-----|
| Weights<br>K8284<br>T5529 | 49.00 KG<br>0.42 KG          | T5529 Neutral / No Fin (67)    | ish |
| Materia<br>K8284          | Solid Surface Mixed Material |                                |     |