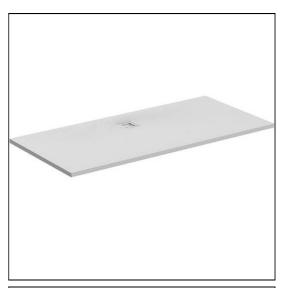

# **ILLUSTRATED**

K8284 Ultra Flat S 1700x800x30mm Shower Tray - Pure White

T5529 90mm shower waste without cover