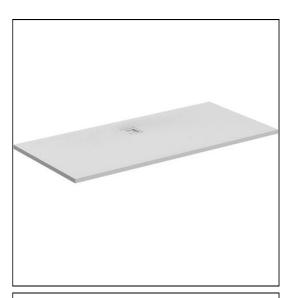

### **ILLUSTRATED**

K8327 Ultra Flat S 2000x1000x30mm Shower Tray - Pure White

**T5529** 90mm shower waste without cover

### **ILLUSTRATED PRODUCT DETAILS**

| Sizes     |                 | Finishes          | Finishes        |  |
|-----------|-----------------|-------------------|-----------------|--|
| K8327     | l:1000 x w:2000 | <b>K8327</b> Pure | White (FR)      |  |
| Weights   |                 |                   |                 |  |
| K8327     | 70.00 KG        |                   | ral / No Finish |  |
| T5529     | 0.42 KG         | (67)              |                 |  |
| Materials |                 |                   |                 |  |
| K8327     | Solid Surface   |                   |                 |  |