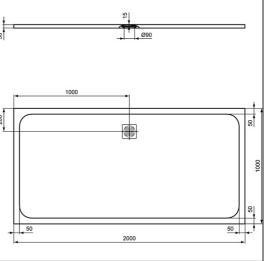

### **ILLUSTRATED PRODUCT DETAILS**

| Sizes     |                 | Finishes          | Finishes        |  |
|-----------|-----------------|-------------------|-----------------|--|
| K8327     | l:1000 x w:2000 | <b>K8327</b> Pure | White (FR)      |  |
| Weights   |                 |                   |                 |  |
| K8327     | 70.00 KG        |                   | ral / No Finish |  |
| T5529     | 0.42 KG         | (67)              |                 |  |
| Materials |                 |                   |                 |  |
| K8327     | Solid Surface   |                   |                 |  |