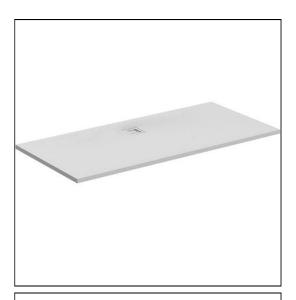

## **ILLUSTRATED**

K8343 Ultra Flat S 2000x900x30mm Shower Tray - Pure White

**T5529** 90mm shower waste without cover