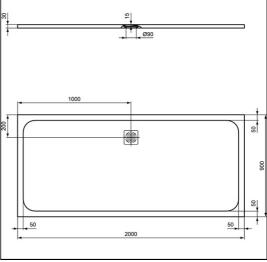

## **ILLUSTRATED PRODUCT DETAILS**

| Sizes     |                | Finishes                    |
|-----------|----------------|-----------------------------|
| K8343     | I:900 x w:2000 | K8343 Pure White (FR)       |
| Weights   |                |                             |
| K8343     | 65.00 KG       | T5529   Neutral / No Finish |
| T5529     | 0.42 KG        | [] (67)                     |
| Materials |                |                             |
| K8343     | Solid Surface  |                             |