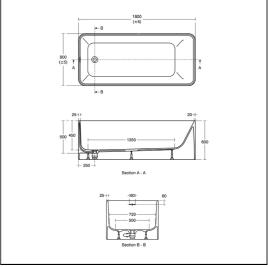

## **ILLUSTRATED**

K8830

Conca 180cm x 80cm freestanding solid surface bath with clicker waste and integrated slotted overflow

**Finishes** 

K8830

## **ILLUSTRATED PRODUCT DETAILS**

Weights

K8830 175.00 KG

**Materials** 

K8830 Solid Surface

face Capacity

**K8830** 430.0 litres (to overflow)

Matt White (EN)

#### **Standards**

Constructed to EN 198:2008. EN 14516

#### **Special Notes**

Please check with a qualified professional to ensure that the flooring can withstand the minimum weight of 605KG which includes the weight of the product at full water level and a person of approximately 75KG.