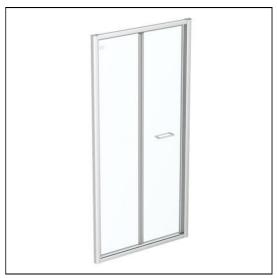

## Connect 2 1000mm Bifold Door - Corner

## K9280 Connect 2 1000mm Bifold Door with idealclean clear glass, bright silver finish L5117 Simplicity 1000mm x 800mm low profile upstand shower tray including waste with 4 upstands K9415 Connect 2 800mm Side Panel with idealclean clear glass