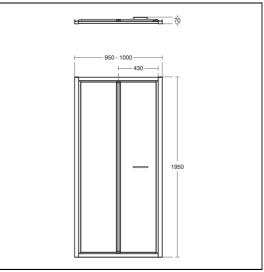

## K9280 Connect 2 1000mm Bifold Door with idealclean clear glass, bright silver finish L5117 Simplicity 1000mm x 800mm low profile upstand shower tray including waste with 4 upstands K9415 Connect 2 800mm Side Panel with idealclean clear glass

## **ILLUSTRATED PRODUCT DETAILS**

| Sizes          |                         | Finishes | S                  |  |
|----------------|-------------------------|----------|--------------------|--|
| L5117          | l:1000 x w:800          | K9280    | Bright Silver (EO) |  |
| Weights        |                         |          |                    |  |
| K9280          | 36.00 KG                | L5117    | White (01)         |  |
| L5117          | 25.99 KG                |          |                    |  |
| K9415          | 25.00 KG                | K9415    | Bright Silver (EO) |  |
| Materials      |                         |          |                    |  |
| K9280          | Toughened Safety Glass  |          |                    |  |
| L5117          | Acrylic capped ABS      |          |                    |  |
|                | Lightweight Stone Resin |          |                    |  |
| K9415          | Toughened Safety Glass  |          |                    |  |
| FINISH OPTIONS |                         |          |                    |  |