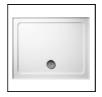

## K9280 Connect 2 1000mm Bifold Door with idealclean clear glass, bright silver finish L5117 Simplicity 1000mm x 800mm low profile upstand shower tray including waste with 4 upstands K9415 Connect 2 800mm Side Panel with idealclean clear glass

## **ILLUSTRATED PRODUCT DETAILS**

| Sizes          |                         | Finishes | S                  |  |
|----------------|-------------------------|----------|--------------------|--|
| L5117          | l:1000 x w:800          | K9280    | Bright Silver (EO) |  |
| Weights        |                         |          |                    |  |
| K9280          | 36.00 KG                | L5117    | White (01)         |  |
| L5117          | 25.99 KG                |          |                    |  |
| K9415          | 25.00 KG                | K9415    | Bright Silver (EO) |  |
| Materials      |                         |          |                    |  |
| K9280          | Toughened Safety Glass  |          |                    |  |
| L5117          | Acrylic capped ABS      |          |                    |  |
|                | Lightweight Stone Resin |          |                    |  |
| K9415          | Toughened Safety Glass  |          |                    |  |
| FINISH OPTIONS |                         |          |                    |  |