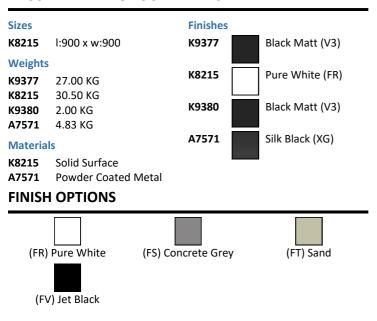

## Connect 2 900mm Wetroom Panel

# K9377 Connect 2 900mm wetroom panel with idealclean clear glass, silk black finish K8215 Ultra Flat S 900mm x 900mm Shower Tray K9380 Connect 2 1000mm straight bracing bracket, silk black finish A7571 Ceratherm T25 exposed thermostatic shower system with Idealrain ø200mm round rainshower, single function ø100mm handspray and 1.75m hose

# **Special Notes**

Wetroom panel and bracing bracket ordered separately, 1 x wetroom panel and 1 x bracing bracket must be ordered to complete installation. The Silk Black powder coated finish on enclosures, bath screens, accessories, taps & mixers, shower valves, kits & showering ancillary has a 2 year guarantee for residential and hotel use only.