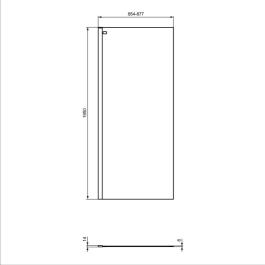

# K9377 Connect 2 900mm wetroom panel with idealclean clear glass, silk black finish K8215 Ultra Flat S 900mm x 900mm Shower Tray K9380 Connect 2 1000mm straight bracing bracket, silk black finish A7571 Ceratherm T25 exposed thermostatic shower system with Idealrain ø200mm round rainshower, single function ø100mm handspray and 1.75m hose