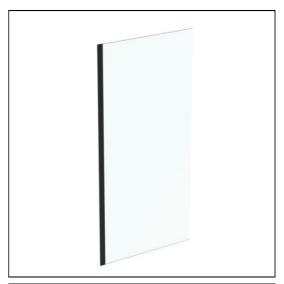

# K9378 Connect 2 1000mm wetroom panel with idealclean clear glass, silk black finish K8219 Ultra Flat S 1000x800x30mm Shower Tray - Pure White K9380 Connect 2 1000mm straight bracing bracket , silk black finish A7571 Ceratherm T25 exposed thermostatic shower system with Idealrain ø200mm round rainshower, single function ø100mm handspray and 1.75m hose