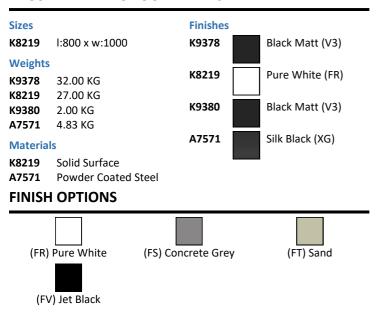

# K9378 Connect 2 1000mm wetroom panel with idealclean clear glass, silk black finish K8219 Ultra Flat S 1000x800x30mm Shower Tray - Pure White K9380 Connect 2 1000mm straight bracing bracket , silk black finish A7571 Ceratherm T25 exposed thermostatic shower system with Idealrain ø200mm round rainshower, single function ø100mm handspray and 1.75m hose

# **Special Notes**

Wetroom panel and bracing bracket ordered separately, 1 x wetroom panel and 1 x bracing bracket must be ordered to complete installation. The Silk Black powder coated finish on enclosures, bath screens, accessories, taps & mixers, shower valves, kits & showering ancillary has a 2 year guarantee for residential and hotel use only