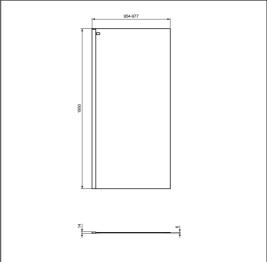

# K9378 Connect 2 1000mm wetroom panel with idealclean clear glass, silk black finish K8219 Ultra Flat S 1000x800x30mm Shower Tray - Pure White K9380 Connect 2 1000mm straight bracing bracket , silk black finish A7571 Ceratherm T25 exposed thermostatic shower system with Idealrain ø200mm round rainshower, single function ø100mm handspray and 1.75m hose