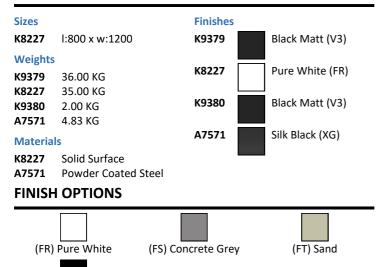

### ILLUSTRATED

| K9379 | Connect 2 1200mm wetroom panel with idealclean clear glass, silk black finish                                                                  |
|-------|------------------------------------------------------------------------------------------------------------------------------------------------|
| K8227 | Ultra Flat S 1200x800x30mm Shower Tray - Pure White                                                                                            |
| K9380 | Connect 2 1000mm straight bracing bracket , silk black<br>finish                                                                               |
| A7571 | Ceratherm T25 exposed thermostatic shower system with<br>Idealrain ø200mm round rainshower, single function<br>ø100mm handspray and 1.75m hose |

### ILLUSTRATED PRODUCT DETAILS

(FV) Jet Black

Standards EN 14428:2015

**Special Notes** 