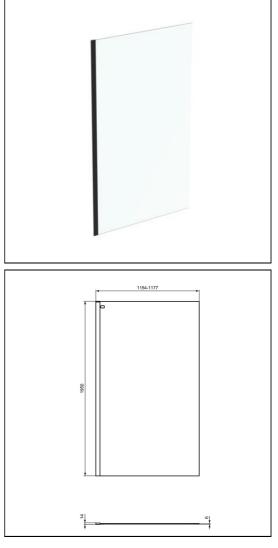

# Connect 2 1200mm Wetroom Panel

### ILLUSTRATED

| K9379 | Connect 2 1200mm wetroom panel with idealclean clear glass, silk black finish                                                                  |
|-------|------------------------------------------------------------------------------------------------------------------------------------------------|
| K8227 | Ultra Flat S 1200x800x30mm Shower Tray - Pure White                                                                                            |
| K9380 | Connect 2 1000mm straight bracing bracket , silk black<br>finish                                                                               |
| A7571 | Ceratherm T25 exposed thermostatic shower system with<br>Idealrain ø200mm round rainshower, single function<br>ø100mm handspray and 1.75m hose |