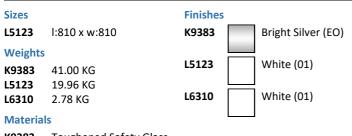

# Connect 2 800 x 800mm Quadrant Enclosure

## ILLUSTRATED

| K9383 | Connect 2 800 x 800mm Quadrant Enclosure with idealclean clear glass, bright silver finish |
|-------|--------------------------------------------------------------------------------------------|
| L5123 | Simplicity 800mm quadrant low profile upstand shower tray including waste with 2 upstands  |
| L6310 | Quadrant shower tray riser kit with panels                                                 |