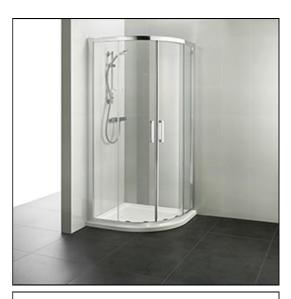

# Connect 2 800 x 800mm Quadrant Enclosure

## ILLUSTRATED

| K9383 | Connect 2 800 x 800mm Quadrant Enclosure with idealclean clear glass, bright silver finish |
|-------|--------------------------------------------------------------------------------------------|
| L5123 | Simplicity 800mm quadrant low profile upstand shower tray including waste with 2 upstands  |
| L6310 | Quadrant shower tray riser kit with panels                                                 |