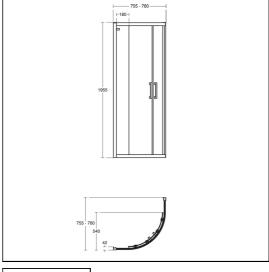

## ILLUSTRATED

| K9383 | Connect 2 800 x 800mm Quadrant Enclosure with idealclean clear glass, bright silver finish |
|-------|--------------------------------------------------------------------------------------------|
| L5123 | Simplicity 800mm quadrant low profile upstand shower tray including waste with 2 upstands  |
| L6310 | Quadrant shower tray riser kit with panels                                                 |